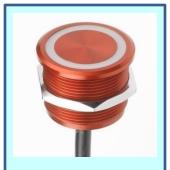

**22mm Piezo Switch, APS Toggle** (Advanced Piezo Switch) Illuminated and non illuminated, toggle (on/off)

## **Characteristics**

- One piece solid metal
- Vandal proof
- No moving parts
- > 10M operating cycles
- No power consumption
- Completely sealed IP69K
- Weather proof
- Easy installation