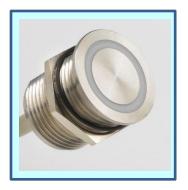

**22mm Piezo Switch, APS Toggle** (Advanced Piezo Switch) Illuminated and non illuminated, toggle (on/off)

## **Characteristics**

- One piece solid metal
- Vandal proof
- No moving parts
- > 10M operating cycles
- No power consumption
- Completely sealed IP69K
- Weather proof
- Easy installation