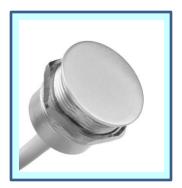

**22mm Piezo Switch, APS Toggle** (Advanced Piezo Switch) Illuminated and non illuminated, toggle (on/off)

## **Characteristics**

- One piece solid metal
- Vandal proof
- No moving parts
- > 10M operating cycles
- No power consumption
- Completely sealed IP69K
- Weather proof
- Easy installation