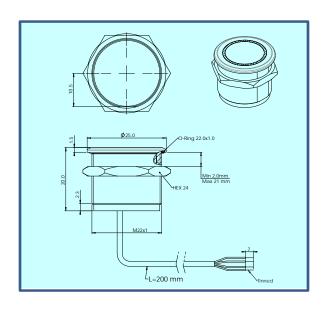

**22mm Piezo Switch, APS Toggle** (Advanced Piezo Switch) Illuminated and non illuminated, toggle (on/off)

# **Specifications**

Type APS Toggle

Power supply 0-24V AC/DC

Switching voltage 0-48V AC peak/DC

Switch resistance "On":  $<0.7\Omega$ 

Switch resistance "Off"  $>1000M\Omega$ 

Capacitance <90pF Switching current 1A

LED illumination 12V/24V AC/DC

Actuating force, typically 3-5 N Life cycle >10 M