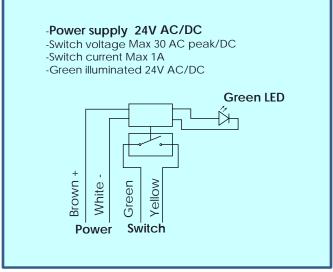

# **Specifications**

Type APS Toggle

Power supply 0-24V AC/DC

Switching voltage 0-48V AC peak/DC

Switch resistance "On":  $<0.7\Omega$ 

Switch resistance "Off"  $>1000M\Omega$ 

Capacitance <90pF Switching current 1A

LED illumination 12V/24V AC/DC

Actuating force, typically 3-5 N Life cycle >10 M