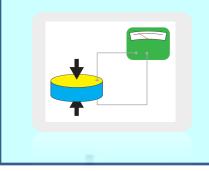

### **Description**

- APS: Advanced Piezo Switch
- based on the piezoelectric principle which is the ability of some materials (crystals and certain ceramics), to generate an electric pulse in response to applied mechanical stress